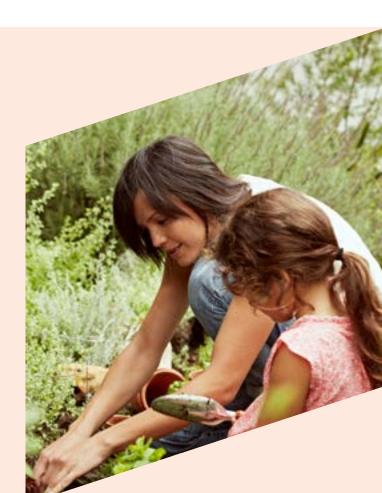

### **Corrugated roofing** made for Irish homes

CORDION is a range of corrugated metal roofing designed for Irish homes, and Irish weather conditions.

When it comes to roofing for your home, you want the perfect balance between form and function. CORDION gives you the ultimate flexibility to design and build your dream home.

From traditional to contemporary; in rural, coastal or urban settings, you can be as low-key or impactful as you want.

CORDION is beautiful and easy to live with, and with today's modern installation and insulation methods - noise, typical of other systems is not an issue.