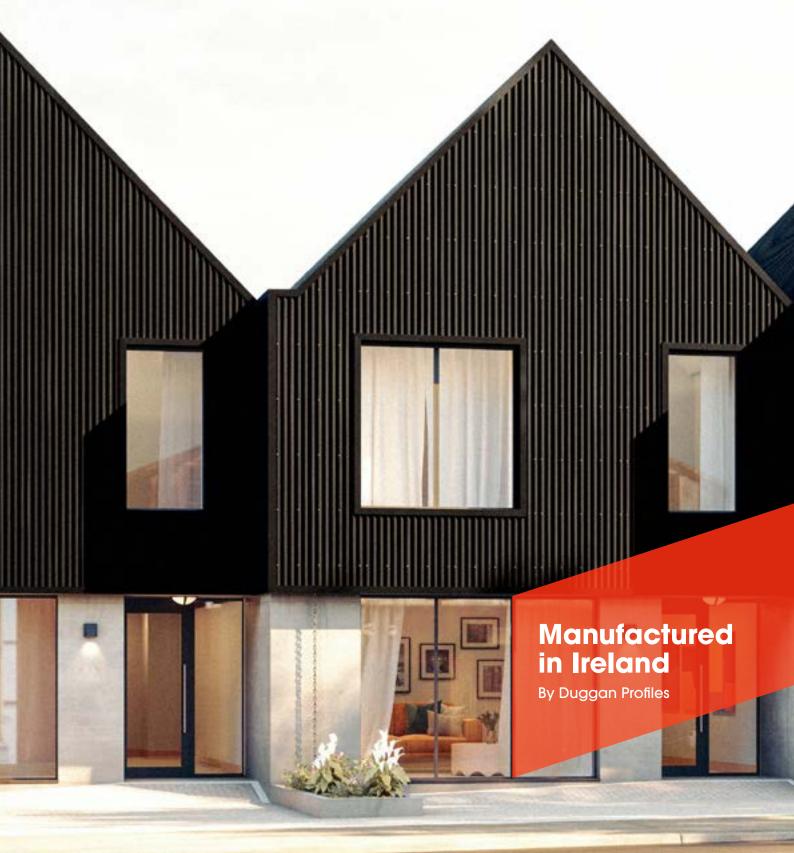

# CORDION

Corrugated Roofing for Irish Homes

### **Corrugated roofing** made for Irish homes

CORDION is a range of corrugated metal roofing designed for Irish homes, and Irish weather conditions.

When it comes to roofing for your home, you want the perfect balance between form and function. CORDION gives you the ultimate flexibility to design and build your dream home.

From traditional to contemporary; in rural, coastal or urban settings, you can be as low-key or impactful as you want.

CORDION is beautiful and easy to live with, and with today's modern installation and insulation methods - noise, typical of other systems is not an issue.

## Strength and beauty for superior performance

CORDION is specifically designed for use on residential homes. By using premium quality steel, durable and environmentally friendly coatings we offer home owners the benefits of corrugated roofing without having to compromise on safety, comfort or durability.

Corrugated roofing for agricultural and industrial use is very much part of the Irish design landscape. Today, its clean aesthetic, design flexibility and ease of installation have made it a popular choice for architects, contractors and design-savvy home owners.